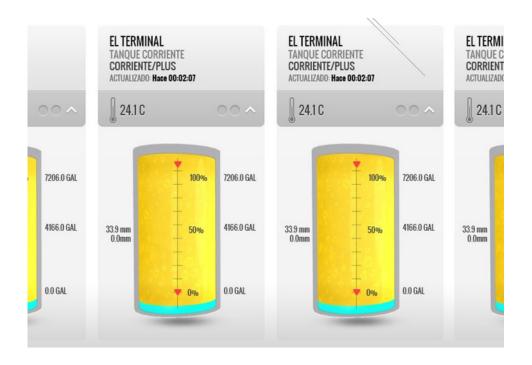

#### INTELLIGENCE

WITH THIS EQUIPMENT, YOU CAN IMPLEMENT INTERNAL FLEET CONTROL PROCESSES WITHOUT THE NEED FOR EXTENSIVE INFRASTRUCTURE, ACTIVITIES YOU CAN CARRY OUT INCLUDE:

- INVENTORIES
- WATER PRESENCE DETECTION
- TEMPERATURE MONITORING
- ALARMS
- RELOAD DETECTION
- INVENTORY RECONCILIATION
- REMOTE WEB CONSULTATION
- AND MUCH MORE