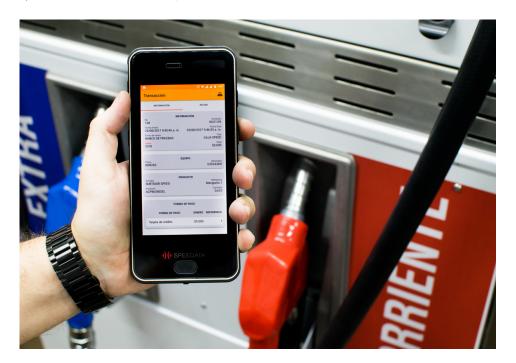

#### CONNECT

EXPERIENCE THE EASE OF CONNECTING TO OUR SALES CONTROL AND FLEET MANAGEMENT SYSTEMS. HERE, ALL FUELING OPERATIONS CAN BE CENTRALLY MANAGED AND OVERSEEN.

LINIEY AND MANAGE DIVERSE **FUELING** SOURCES UNDER ONE **ADMINISTRATIVE** SOFTWARE

### SMART TECHNOLOGY

THIS EQUIPMENT ALLOWS YOU TO **ESTABLISH** INTERNAL FLEET CONTROL PROCESSES WITHOUT NEEDING EXTENSIVE INFRASTRUCTURE. WITH IT, YOU CAN EXECUTE THE FOLLOWING ACTIVITIES:

- FLEET MANAGEMENT
- -SETTLEMENTS
- -SUMMARIES
- REPORTS
- REAL-TIME INVENTORY
- QUOTAS
- PERFORMANCE METRICS
- AUTHORIZATIONS