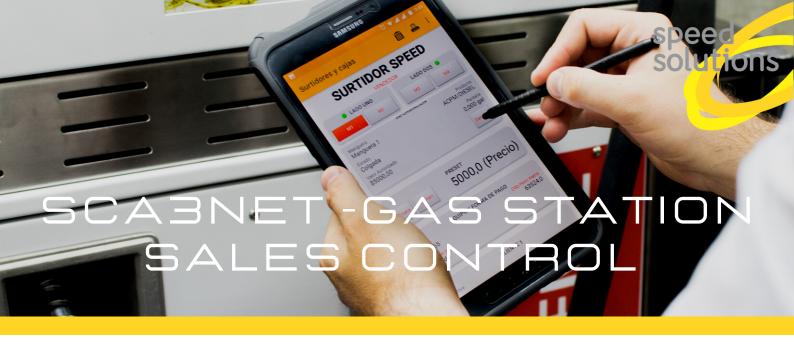

# MANAGEMENT

SCA3NET ELEVATES TO THE PINNACLE VERSION FOR AUTOMATION AND ADMINISTRATION OF SALES AND FLEET MANAGEMENT FOR SERVICE STATIONS WITH ELECTRONIC DISPENSERS. UNLIHE MANY OTHER MARHET OPTIONS, THIS SOLUTION PROVIDES THE UNIQUE CAPABILITY FOR COMPREHENSIVE FUEL CONTROL, COVERING RECEIPTS, DISPATCHES, INVENTORY, AND FLEETS, WITH THIS ALL-IN-ONE APPROACH, YOU CAN CARRY OUT PROCESSES SUCH AS: RECEIPT PRINTING, FLEET IDENTIFICATION, INVENTORY MONITORING, QUOTA MANAGEMENT, AND MUCH MORE.

#### CONNECT

EXPERIENCE THE EASE OF CONNECTING TO OUR SALES CONTROL AND FLEET MANAGEMENT SYSTEMS. HERE, ALL FUELING OPERATIONS CAN BE CENTRALLY MANAGED AND OVERSEEN.

LINIEY AND MANAGE DIVERSE **FUELING** SOURCES UNDER ONE **ADMINISTRATIVE** SOFTWARE