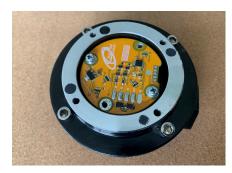

## INTELLIGENT

THESE METERS ARE CAPABLE OF DETECTING THE DIRECTION OF FLOW, ALLOWING FOR GREATER PRECISION IN THE MEASUREMENT PROCESS.

## CONNECTION

THESE METERS HAVE A STANDARD PULSE OUTPUT, ENSURING THAT ANY TYPE OF ELECTRONIC REGISTER AND/OR FLOW COMPUTER CAN BE CONNECTED TO THEM, MAHING THEM AN EXCELLENT OPTION FOR OPERATION.