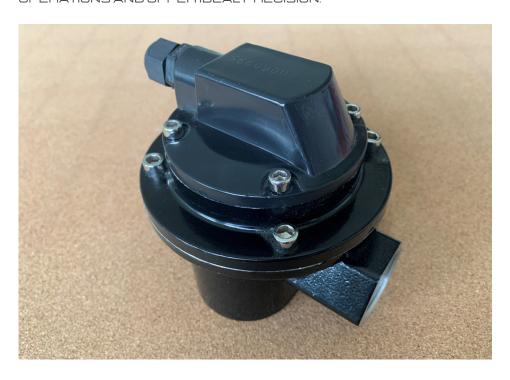

## CONTROL AND MANAGEMENT

UNDERSTANDING THE CHALLENGES IN CONTROLLING FLUIDS LIHE LIQUID FUELS (GASOLINE AND DIESEL), AND RECOGNIZING THAT OTHER PROVIDERS OFFER EITHER LOW-PRECISION EQUIPMENT AT AFFORDABLE PRICES OR HIGH-PRECISION ONES AT HIGH COSTS, WE HAVE DEVELOPED 23 AND 40 GALLONS PER MINUTE METERS. THESE METERS ARE PRICED TO FIT THE REALITY OF MOST OPERATIONS AND OFFER IDEAL PRECISION.

## CAPACITY

WE OFFER METERS WITH TWO TYPES OF CAPACITIES:

- 23 GPM (GALLONS PER MINUTE)
- 40 GPM