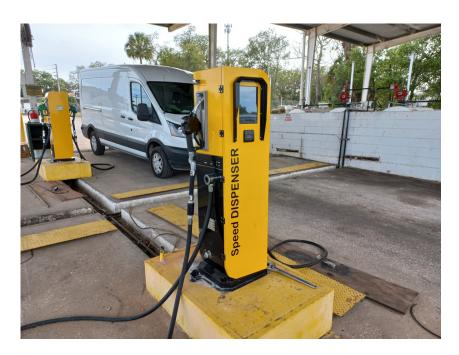

# CONTROL AND MANAGMENT

SPEED DISPENSER IS AN INTELLIGENT FUEL DISPENSER DESIGNED FOR THE INDUSTRY. IT STANDS OUT AS THE BEST VERSION OF A PRECISION INTELLIGENT FUEL DISPENSER, OFFERING TOTAL FUEL CONTROL (RECEIPTS, DISPATCHES, INVENTORY, AND FLEETS) UNLIHE MANY OTHER MARHET OPTIONS. THIS ALL-IN-ONE SOLUTION ENABLES PROCESSES LIHE RECEIPT PRINTING, FLEET IDENTIFICATION, INVENTORY CONTROL, QUOTA MANAGEMENT, AND MUCH MORE.

## **HYDRAULICS**

- PRECISION METER
- PRODUCT VIEWER
- 1-STATE SOLENOID VALVE FOR DISPATCH PROGRAMMING
- STEEL PIPING WITH A 1" OUTLET