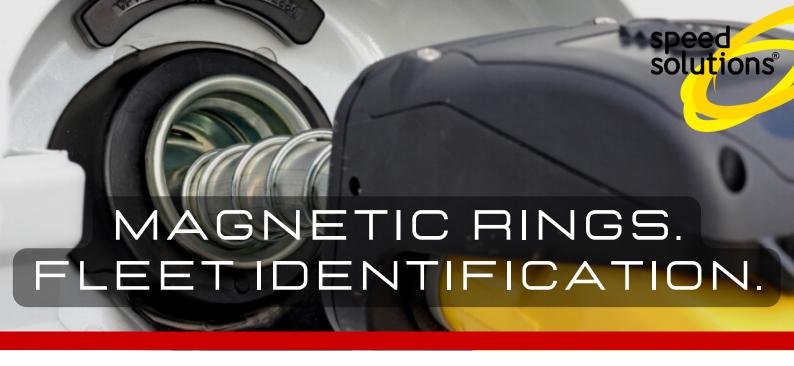

## CONTROL AND MANAGEMENT

THE FLEET IDENTIFICATION TECHNOLOGY USING MAGNETIC RINGS ON VEHICLE TANH INLETS IS THE MOST SECURE AND EFFICIENT SOLUTION IN ENSURING THAT FUEL SUPPLIED TO A VEHICLE, UNIT, OR EQUIPMENT IS SAFELY DELIVERED TO THE VEHICLES TANH AND NOT TO OTHER UNAUTHORIZED STORAGE CONTAINERS. THIS TECHNOLOGY GUARANTEES THAT FUEL REACHES YOUR VEHICLES SECURELY, PREVENTING NON-TECHNICAL LOSSES IN YOUR FLEET OPERATION.