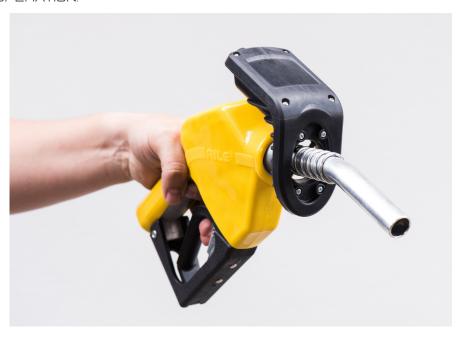

## CONTROL AND MANAGEMENT

THE FLEET IDENTIFICATION TECHNOLOGY USING MAGNETIC RINGS ON VEHICLE TANH INLETS IS THE MOST SECURE AND EFFICIENT SOLUTION IN ENSURING THAT FUEL SUPPLIED TO A VEHICLE, UNIT, OR EQUIPMENT IS SAFELY DELIVERED TO THE VEHICLES TANH AND NOT TO OTHER UNAUTHORIZED STORAGE CONTAINERS. THIS TECHNOLOGY GUARANTEES THAT FUEL REACHES YOUR VEHICLES SECURELY, PREVENTING NON-TECHNICAL LOSSES IN YOUR FLEET OPERATION.

## BENEFITS:

THIS TECHNOLOGY STANDS OUT IN THE MARHET DUE TO ITS 100% WIRELESS COMMUNICATION. ENSURING THAT THERE ARE NO ADDITIONAL OPERATIONAL COSTS ASSOCIATED WITH CHANGING READERS OR WIRING. THE USE OF MAGNETIC RINGS FOR FLEET IDENTIFICATION STREAMLINES THE FUEL DELIVERY PROCESS, MAHING IT BOTH SECURE AND EFFICIENT, AN IDEAL CHOICE FOR ADVANCED FLEETMANAGEMENT SYSTEMS.