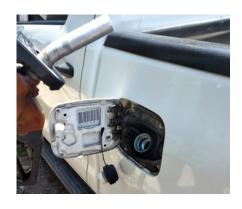

## CONTROL AND MANAGEMENT

THE FLEET IDENTIFICATION TECHNOLOGY USING MAGNETIC RINGS ON VEHICLE TANH INLETS IS THE MOST SECURE AND EFFICIENT SOLUTION IN ENSURING THAT FUEL SUPPLIED TO A VEHICLE, UNIT, OR EQUIPMENT IS SAFELY DELIVERED TO THE VEHICLES TANH AND NOT TO OTHER UNAUTHORIZED STORAGE CONTAINERS. THIS TECHNOLOGY GUARANTEES THAT FUEL REACHES YOUR VEHICLES SECURELY, PREVENTING NON-TECHNICAL LOSSES IN YOUR FLEET OPERATION.

## BENEFITS:

THIS TECHNOLOGY STANDS OUT IN THE MARHET DUE TO ITS 100% WIRELESS COMMUNICATION. ENSURING THAT THERE ARE NO ADDITIONAL OPERATIONAL COSTS ASSOCIATED WITH CHANGING READERS OR WIRING. THE USE OF MAGNETIC RINGS FOR FLEET IDENTIFICATION STREAMLINES THE FUEL DELIVERY PROCESS, MAHING IT BOTH SECURE AND EFFICIENT, AN IDEAL CHOICE FOR ADVANCED FLEETMANAGEMENT SYSTEMS.